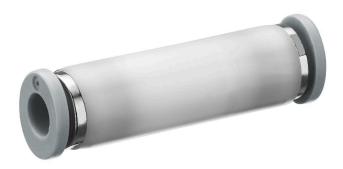

# Non-return valve, Series QR1-SKR

R412005574

General series information Series QR1

■ AVENTICS Series QR1 Non-return and check valve are designed for safety-relevant processes, the valves enable automatic blocking of the air supply to immediately stop the working stroke.

#### Technical data

Industry Industrial

Compressed air connection 1 Ø 6

Compressed air connection type 1 push-in fitting

Compressed air connection type 2 push-in fitting

Type Poppet valve

Compressed air connection 2 Ø 6