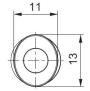

Note

Due to product optimisation, the delivered article may currently deviate from the dimensions shown.

Nominal flow Qn 1 to 2 600 l/min

Working pressure min.

Working pressure max 10 bar

Min. ambient temperature 0 °C

### Dimensions in mm