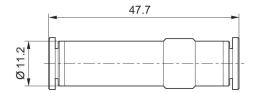

Note

Due to product optimisation, the delivered article may currently deviate from the dimensions shown.

Nominal flow Qn 1 to 2 600 l/min

Working pressure min.

Working pressure max 10 bar

Min. ambient temperature 0 °C

### Dimensions in mm