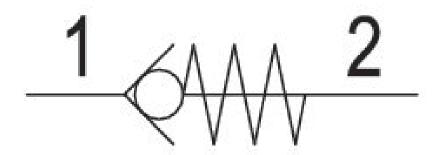

# Non-return valve, Series QR1-SKR

R412005574

General series information Series QR1

■ AVENTICS Series QR1 Non-return and check valve are designed for safety-relevant processes, the valves enable automatic blocking of the air supply to immediately stop the working stroke.





#### Technical data

Industry Industrial

Compressed air connection 1 Ø 6

Compressed air connection type 1 push-in fitting

Compressed air connection type 2 push-in fitting

Type Poppet valve

Compressed air connection 2 Ø 6

Note

Due to product optimisation, the delivered article may currently deviate from the dimensions shown.

Nominal flow Qn 1 to 2 600 l/min

Working pressure min.

Working pressure max 10 bar

Min. ambient temperature 0 °C

Max. ambient temperature 60 °C



Min. medium temperature

0°C

Max. medium temperature

60 °C

Medium

Compressed air

Delivery unit 5 piece

Weight 0.009 kg

### Material

Housing material Polyamide

Seal material

Acrylonitrile butadiene rubber

Part No. R412005574

## **Technical information**

### Dimensions in mm