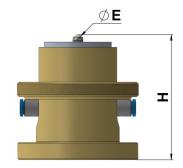

#### **Dimensional sketch**

| Dimensions           |                          |  |
|----------------------|--------------------------|--|
| Height [H]           | min. 70 mm<br>max. 95 mm |  |
| Plunger diameter [E] | 6 mm                     |  |