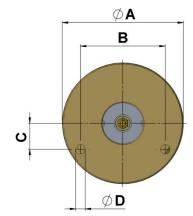

#### **Dimensional sketch**

| Mounting base plate               |        |
|-----------------------------------|--------|
| Diameter mounting plate [A]       | 70 mm  |
| Center distance of bore holes [B] | 49 mm  |
| Distance to bore holes [C]        | 15 mm  |
| Bore hole diameter [D]            | 5.5 mm |