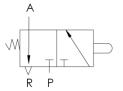

#### **Graphical symbol**

## **Properties**

| Technical data                                                      |                                                                 |  |
|---------------------------------------------------------------------|-----------------------------------------------------------------|--|
| Function                                                            | 3/2-way, normally closed                                        |  |
| Туре                                                                | Proportional control valve                                      |  |
| Level accuracy                                                      | ±1/100 mm                                                       |  |
| Medium                                                              | Air quality ISO 8573-1:2010 class 2.4.2 below 15°C: class 2.3.2 |  |
| Supply pressure                                                     | 0 to 6 bar                                                      |  |
| Flow rate<br>at ratio A to P = 0.5 and<br>completely opened plunger | 320 I/min at 6 bar supply pressure                              |  |
| Temperature range                                                   | 0°C to +60°C                                                    |  |
| Mounting                                                            | Bore holes 2 x Ø5.5mm                                           |  |
| Installation position                                               | Vertical                                                        |  |
| Weight                                                              | 700 g                                                           |  |
| Plunger bearing                                                     | Ceramic                                                         |  |
| Range of adjustment                                                 | 25 mm                                                           |  |
| Plunger stroke max.                                                 | 4 mm                                                            |  |

| Pneumatic connections                                             |       |  |
|-------------------------------------------------------------------|-------|--|
| Input / Output                                                    | PUN 6 |  |
| Air input P and air output A are marked on the sides of the valve |       |  |