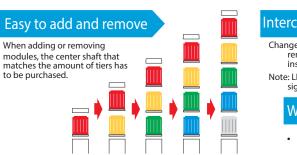

# Interchangeable LED Modules

Changeable color sequence: Easy to add/ remove up to 5 colored modules even after installation.

Note: LED modules of the same color within a signal tower will light up simultaneously.

### Wiring doesn't change

• The LED Module colors correspond to the wiring, so re-wiring is not necessary.