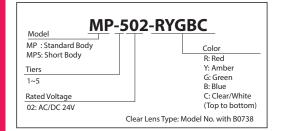

at resistant ABS resin.
- Lens is made of superior weather resistant and light translucent AS resin.
- Available Colors are in Red, Amber, Green, Blue, and Clear/White.
- Conforms to the CE requirements.
- UL Recognized Components (File No. E215660)
- AVAILABLE BY SPECIAL ORDER
- All Clear Lenses: Distinctive color recognition when operated with clear lenses (B0738 type).
- Cable: Versatile and flexible 3m cable.



Optional MP-B Buzzer (See pg. 199)



# Interchangeable LED Modules

Changeable color sequence: Easy to add/ remove up to 5 colored modules even after installation.

Note: LED modules of the same color within a signal tower will light up simultaneously.

### Wiring doesn't change

• The LED Module colors correspond to the wiring, so re-wiring is not necessary.

# How to Order



# Specifications

| Stack<br>Number | Model      | Rated Voltage | Power<br>Consumption | Mass |      |
|-----------------|------------|---------------|----------------------|------|------|
|                 |            |               |                      | MP   | MPS  |
| 1 Tier          | MP/MPS-102 | AC/DC 24V     | 0.7W                 | 210g | 110g |
| 2 Tiers         | MP/MPS-202 |               | 1.4W                 | 230g | 130g |
| 3 Tiers         | MP/MPS-302 |               | 2.0W                 | 250g | 150g |
| 4 Tiers         | MP/MPS-402 |               | 2.6W                 | 270g | 170g |
| 5 Tiers         | MP/MPS-502 |               | 3.2W                 | 290g | 190g |