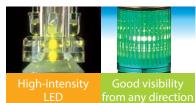

### Patented reflection system increases visibility.

#### FEATURES

- PATLITE's exclusive hybrid prism-cut lens designed for enhanced visibility from any direction and distance.
- Double-insulated construction for enhanced durability and safety in the work environment.
- Direct mount installation with just a single hole.
- Interchangeable Modules need no re-wiring, even after installation.
- Main body is constructed of superior impact and heat resistant ABS resin.
- Lens is made of superior weather resistant and light translucent AS resin.
- Available Colors are in Red, Amber, Green, Blue, and Clear/White.
- Conforms to the CE requirements.
- UL Recognized Components (File No. E215660)
- AVAILABLE BY SPECIAL ORDER
- All Clear Lenses: Distinctive color recognition when operated with clear lenses (B0738 type).
- Cable: Versatile and flexible 3m cable.